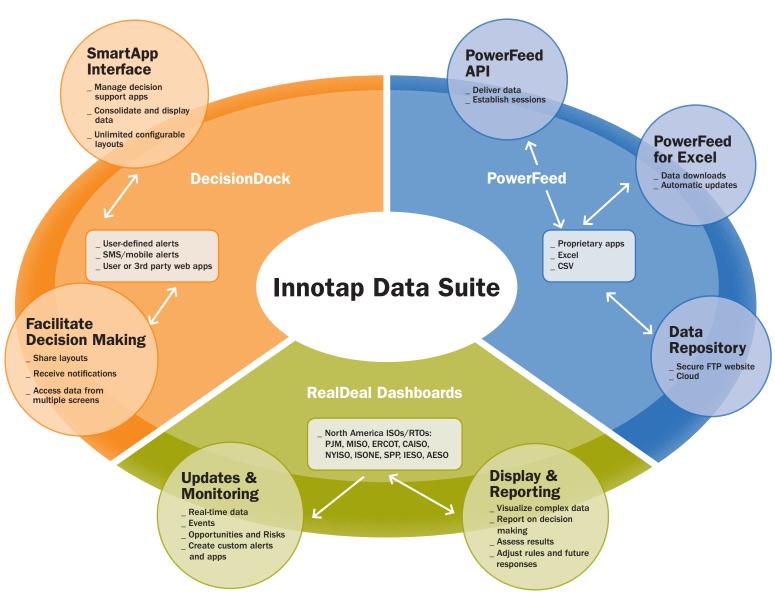

## INNOTAP DATA SUITE

INNOTAP DATA SUITE provides energy traders and analysts timely, accurate information and decision support tools to assess evolving market conditions and make smarter, faster decisions. Our smart app system assists in managing the entire decision lifecycle of power and energy trading, and helps improve the profitability of wholesale energy transactions and business performance:

- DecisionDock is the system's virtual desktop for layout and docking of configurable dashboards, enabling users to access complex market data in a convenient format to facilitate real-time decision making.
- \_ RealDeal has modules for all North American ISOs and RTOs and proves data updates, event monitoring, and alerts for business opportunities and risks as well as the ability to visualize and report on the decision-making process.
- PowerFeed enables users to download real-time market data to Excel, which updates automatically when information changes at the source. You can use your own formulas to define custom rules that trigger actions based on dynamic market data. A data repository is available for storing select data at a secure FTP site or in the cloud, and an API to stream data directly into your proprietary trading or information system.

## **KEY FEATURES**

- Consolidates complex data in a convenient desktop smart app
- Unlimited configurable layouts for personal use or sharing
- User defined desktop and mobile notifications and alerts
- Real-time market data updates and event monitoring
- User created custom apps using internal/external data with full Excel formula support
- \_ Modules available for all North American ISOs/RTOs
- Delivers real-time data into Excel spreadsheets with automatic refresh
- Standard API for streaming real-time market data and establishing sessions; instantly pushes requested data to the app when updated at the source
- Publishes data to a secure FTP website or the cloud