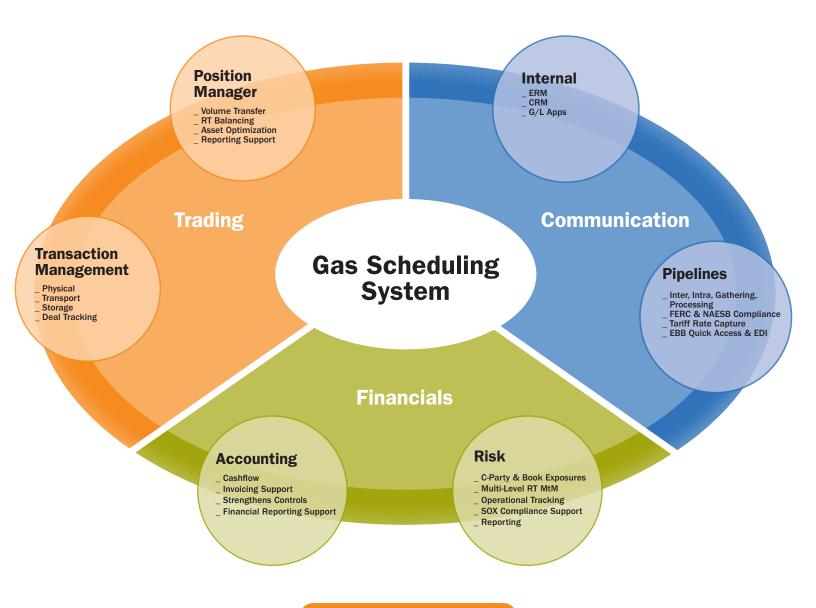

# MCG'S GAS SCHEDULING SYSTEM

MCG's **Gas Scheduling System (GSS)** enables **Energy Risk Manager (ERM)** customers to consolidate processes their schedulers use into a single platform. Gas Scheduling merges operational and commercial data in an easily navigated format that streamlines tasks from processing nominations to generating expected cash flows. It uses transport rates captured from the pipeline and actualized data to generate invoices and closing statements.

#### **KEY FEATURES**

- \_ Captures and tracks gas purchase, sales, transport and storage transactions
- Provides timely pipeline positions and interacts with the trader's Gas Position board
- Manages gas nominations for day ahead and intra-day scheduling
- \_ Tools for volume transfer, RT balancing, and asset optimization
- Tracks cashflow and supports invoicing and financial reporting
- Performs path/rate queries from transportation agreements and web scraped tariff tables
- Controls Risk including exposure, MtM, and data integrity
- Provides compliance support including SOX
- Pivot style reporting options eliminate manual spreadsheet scheduling

MCG's Pipeline Integration allows the submission of nominations directly to pipelines from Gas Scheduling. The solution eliminates the need for manual entry by automating processes in a single software platform.

## **KEY FEATURES**

- Provides quick-link access to pipeline EBBs
- Supports EDI interface or file upload for nomination submission/retrieval of scheduled quantities
- Increases Scheduler productivity

#### **SOFTWARE OVERVIEW**

## **KEY BENEFITS**

- Automates gas scheduling processes in a single platform
- Tracks flows from purchase to endpoint, including relationships between pipelines based on transportation contracts
- User defined reporting tools to create a wide variety of reports, displays, and charts to assist in managing gas data
- Utilizes virtual pooling for price aggregation
- Pipeline integration for the most timely and accurate submissions
- For complete information, contact MCG at: **612-376-7757** or email: **sales@mcgenergy.com**