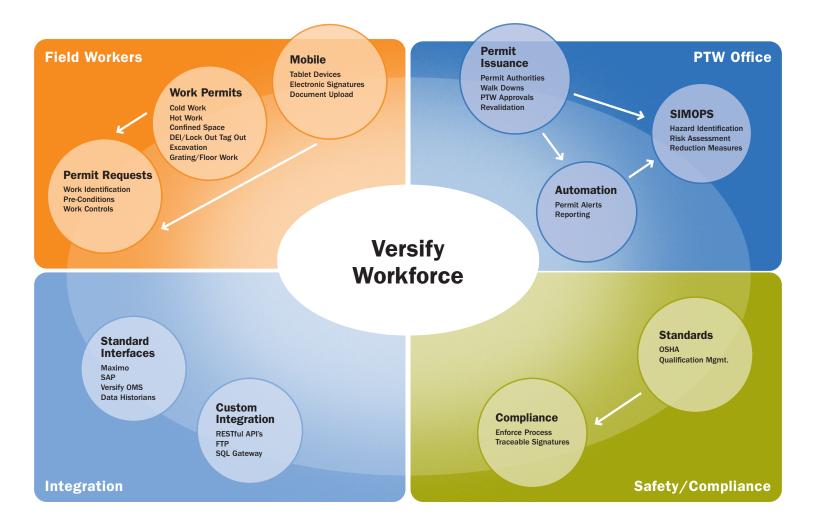

# MCG'S VERSIFY WORKFORCE

Versify Workforce is designed to advance and streamline the construction and maintenance process. Workforce's safety management tools including Permit to Work (PTW) are available on mobile devices and desktops, reducing the administrative burden on staff and enhancing compliance and communications. Standardized forms and checklists simplify the process of meeting OSHA and HSE safety standards and best practices, and are easy to adjust when requirements change. Key safety procedures such as Permits To Work (PTW), Job Hazard Analysis (JHA), Job Safety Analysis (JSA), switching orders, isolations, and lockout tagout (LOTO) can be configured by the customer to their specific needs.

Workforce uses Versify's advanced web-based desktop and mobile platform. By leveraging the Versify digital logbook, workflow engine, and electronic form builder, customers can use Workforce to create their own digital forms and processes and route those forms for review and approval by proper authorities as needed. Electronic forms and instructions are accessible to field technicians and maintenance crews on tablets and smartphones.

A consistent and effective Control of Work (COW) or Integrated Safe System of Work (ISSOW) procedure is critical to meeting OSHA and HSE standards. Workforce's numerous digitized starter templates assist with OSHA, HSE and other compliance and standards, and can be adjusted to meet your organization's particular needs.

### **SAMPLE WORKFORCE TEMPLATES**

- Cold Work
- \_ Confined Space
- \_ Electrical/Mechanical Isolations
- Excavation
- Grating/Floor Removal

- Hot Work
- Line Breaks
- Road Closure
- Safety System Inhibit
- Switchyard Entry

#### **KEY FEATURES**

- \_ Desktop and mobile accessibility
- \_ Standard workflows and forms that can be modified to meet your business needs
- \_ Easy to use form and workflow builder to create custom forms and checklists
- Configurable workflows route work, event details, and forms to the staff, departments, and permit authorities that need them
- Saves and maintains forms, approvals, and activities in one platform for compliance and reporting
- \_Offline capability for Permit Requests in the field