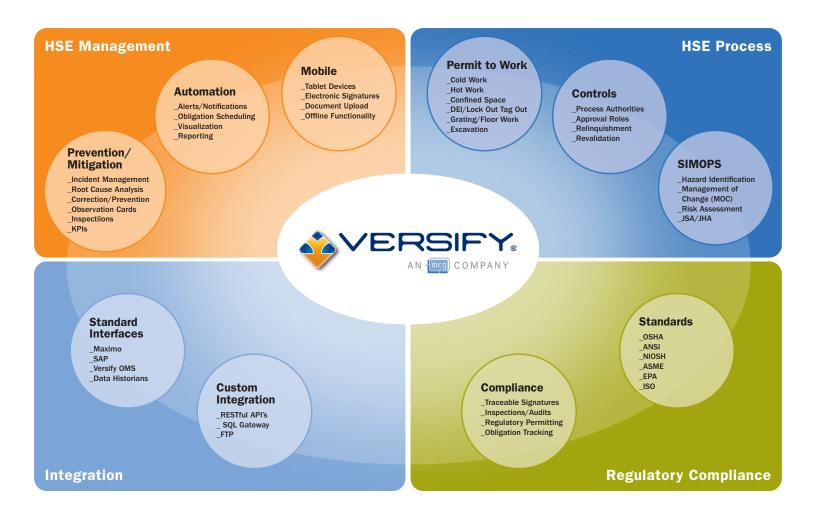

# **WORKFORCE OVERVIEW**

#### **KEY BENEFITS**

- \_ Comprehensive HSE solution for the field and office
- \_ Increases Time On Tools through automation throughout permit lifecycle
- \_ Improves quality through standardized pick lists, required fields, and system controls
- \_ Provides mobile work permitting for front line workers and field technicians
- \_ Flexibility to tailor the application and forms to your process
- \_ Improves safety, and ensures consistent reporting and compliance

### **KEY FEATURES**

Desktop and mobile accessibility Standard workflows and forms that can be modified to meet your business needs Easy to use form and workflow builder to create custom forms and checklists Configurable workflows route work, event details, and forms to the staff, departments, and permit authorities that need them \_ Saves and maintains forms, approvals, and activities in one platform for compliance and reporting \_Offline capability for Permit Requests in the field www.mcgenergy.com